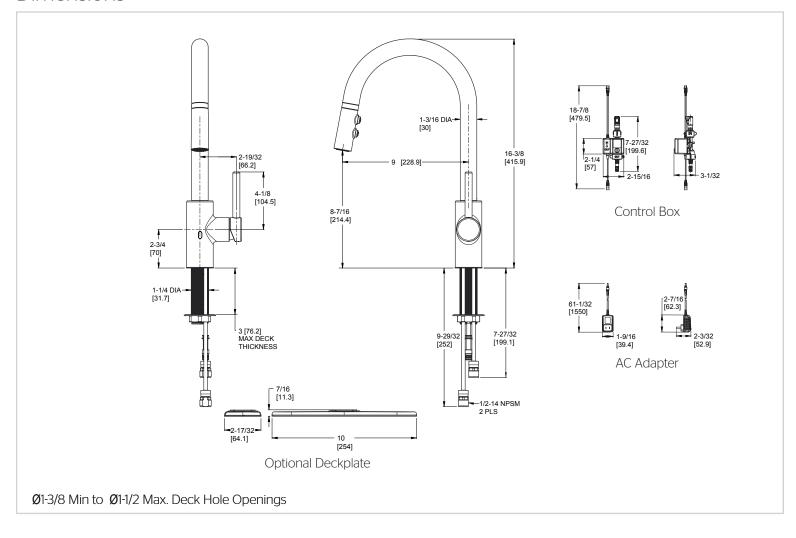

ifications

#### Features

- 1.8 GPM Flow Rate
- React™ Touch-Free Technology
- 3 Function Pull-Down Sprayer
- 1 or 3-Hole Installation; Deck Plate or Single Hole Mounting Option
- Smart Stop
- Low Battery Indicator
- Manual Override

Dimensions

AccuDock<sup>™</sup> Sprayhead Docking

# Pfast Connect™ Includes AC Adapter

• Forward Handle Operation

- Optional Battery Pack, Order 952-007
- Pforever Seal Ceramic
   Disc Valve
- Pforever Warranty<sup>®</sup>

#### Code Compliance

Pfister products are designed and manufactured in compliance with the following standards and codes:

- IAPMO Certified
- CSA B125 Certified
- ASME A112.18.1
- CEC Compliant
- Cal Green Compliant
- NSF 61/9 Annex G (Low lead)
- ADA Compliant-ANSI A117.1 (Lever handles only)
- ASME A112.18.3 (Backflow Prevention)